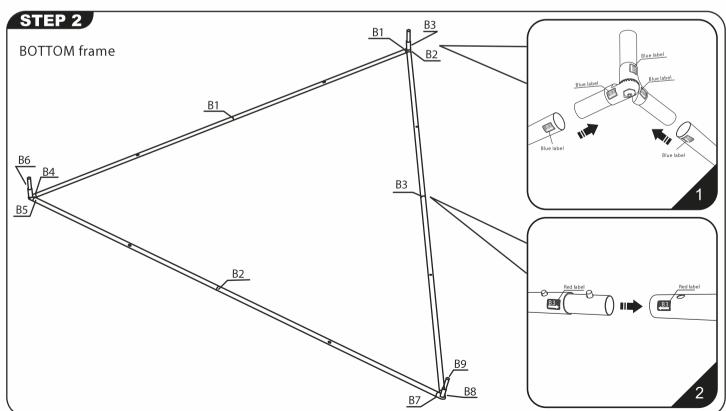

## Enseigne textile suspendue triangulaire Notice de montage

Frame Size: 10'(3048mm).L x 3.5'(1067mm).H 14'(4267mm).L x 3.5'(1067mm).H

20'(6096mm).L x 4'(1219mm).H

1/3 Graphic Size:3048mm.L X 1067mm.H 4267mm.L X 1067mm.H 6096mm.L X 1219mm.H