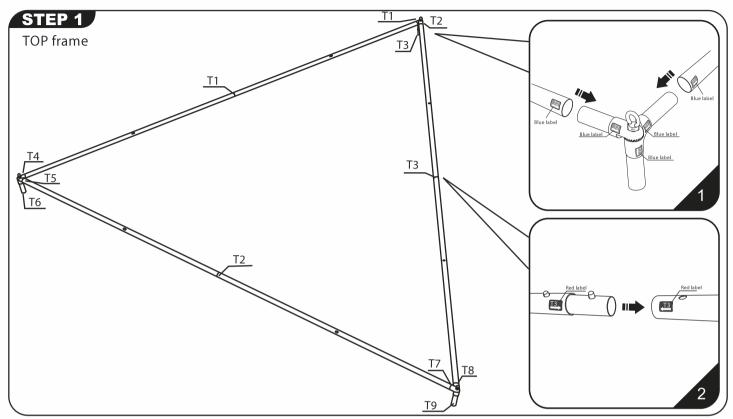

## Enseigne textile suspendue triangulaire Notice de montage

Frame Size: 10'(3048mm).L x 3.5'(1067mm).H 14'(4267mm).L x 3.5'(1067mm).H

20'(6096mm).L x 4'(1219mm).H

1/3 Graphic Size:3048mm.L X 1067mm.H 4267mm.L X 1067mm.H 6096mm.L X 1219mm.H