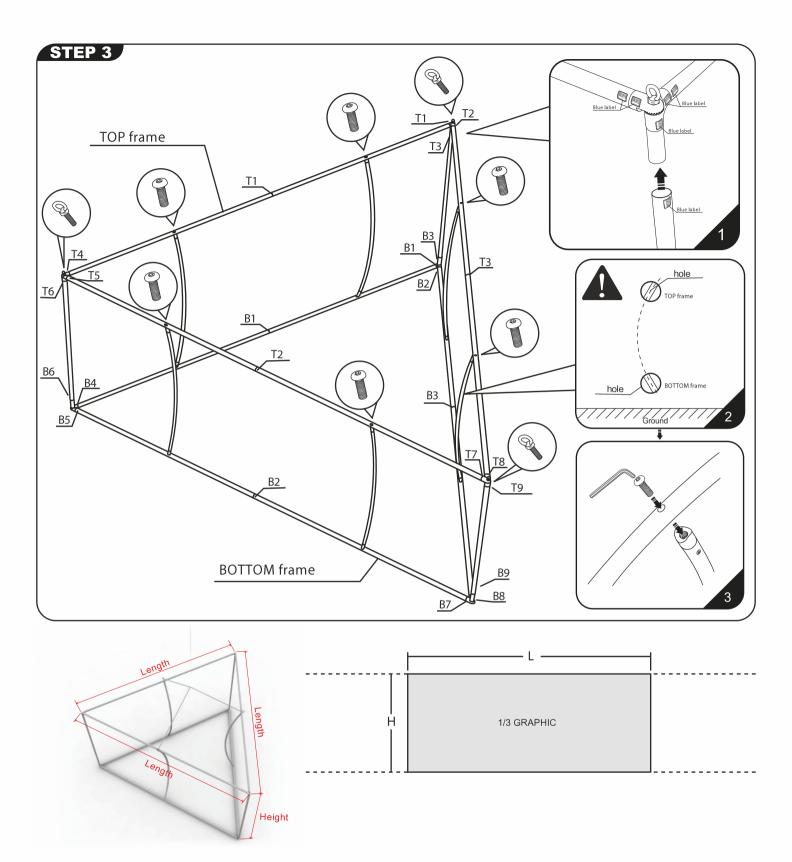

## Enseigne textile suspendue triangulaire Notice de montage

Frame Size: 10'(3048mm).L x 3.5'(1067mm).H 14'(4267mm).L x 3.5'(1067mm).H

20'(6096mm).L x 4'(1219mm).H

1/3 Graphic Size:3048mm.L X 1067mm.H 4267mm.L X 1067mm.H 6096mm.L X 1219mm.H