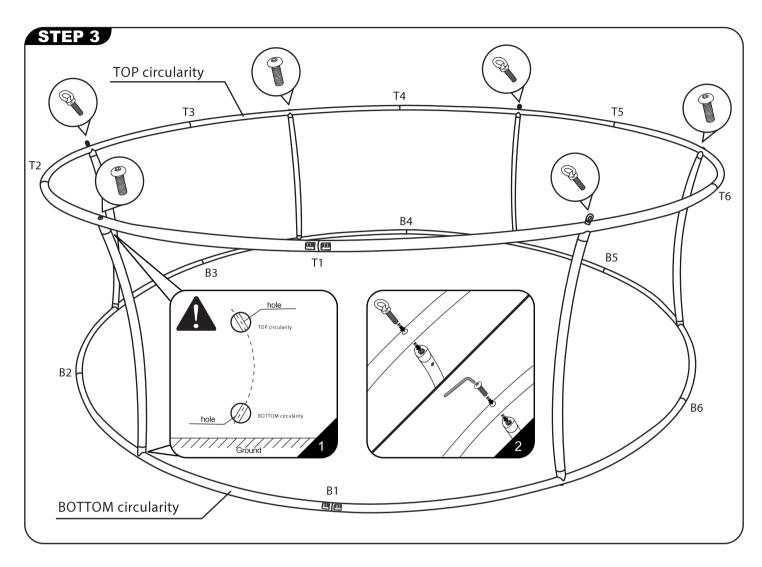

## Enseigne textile suspendue circulaire

Notice de montage

Frame Size: 5'(1524mm).D x 2.5'(762mm).H

10'(3048mm).D x 3'(915mm).H 15'(4572mm).D x 4'(1219mm).H 20'(6096mm).D x 4' (1219).H Graphic Size: 4788mm.L x 762mm.H 9576mm.L x 915mm.H 14364mm.L x 1219mm.H 19152mm.L x 1219mm.H