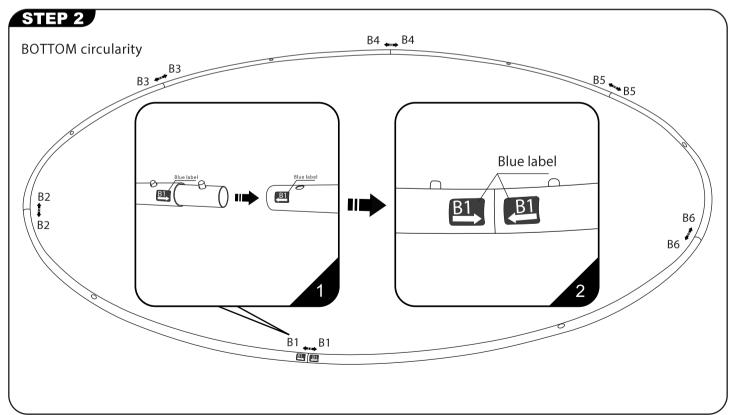

## Enseigne textile suspendue circulaire

Notice de montage

Frame Size: 5'(1524mm).D x 2.5'(762mm).H

10'(3048mm).D x 3'(915mm).H 15'(4572mm).D x 4'(1219mm).H 20'(6096mm).D x 4' (1219).H Graphic Size: 4788mm.L x 762mm.H 9576mm.L x 915mm.H 14364mm.L x 1219mm.H 19152mm.L x 1219mm.H