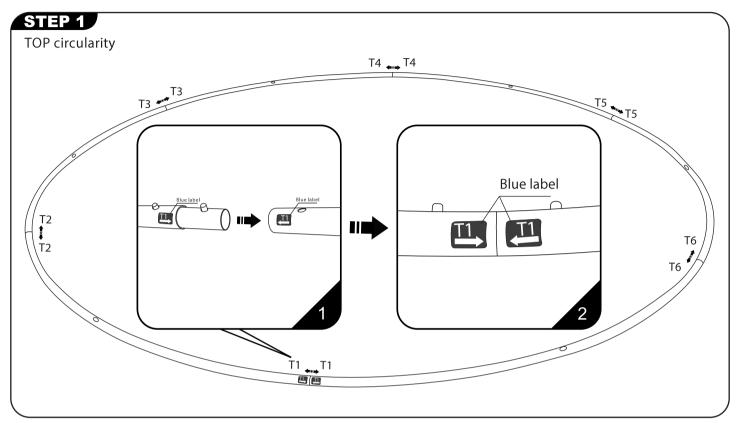

## Enseigne textile suspendue circulaire

Notice de montage

Frame Size: 5'(1524mm).D x 2.5'(762mm).H

10'(3048mm).D x 3'(915mm).H 15'(4572mm).D x 4'(1219mm).H 20'(6096mm).D x 4' (1219).H Graphic Size: 4788mm.L x 762mm.H 9576mm.L x 915mm.H 14364mm.L x 1219mm.H 19152mm.L x 1219mm.H