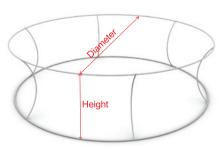

## FEATURES AND BENEFITS

- Circular shaped hanging frame designed for use above exhibition stands to increase visibility!
- Available in 3 sizes
- Sturdy aluminium frame

| PRODUCT DETAILS |               | HARDWARE SPECIFICA-<br>TIONS |                | GRAPHIC SPECIFICA-<br>TIONS |
|-----------------|---------------|------------------------------|----------------|-----------------------------|
| Description     | Order<br>Code | Dimensions (mm)              | Weight<br>(kg) | Dimensions (mm)             |
| Circle—5ft      | INE184230     | 1524 (D) x 762 (H)           | 4.95           | 4788 (L) x 762 (H)          |
| Circle—10ft     | INE184233     | 3048 (D) x 610 (H)           | 8.45           | 9576 (L) x 610 (H)          |
| Circle—10ft     | INE184324     | 3048 (D) x 915 (H)           | 9.27           | 9576 (L) x 915 (H)          |
| Circle—20ft     | INE184236     | 6096 (D) x 1219 (H)          | 17.8           | 19152 (L) x 1219 (H)        |

## Enseigne textile suspendue circulaire

Notice de montage

Frame Size: 5'(1524mm).D x 2.5'(762mm).H

10'(3048mm).D x 3'(915mm).H 15'(4572mm).D x 4'(1219mm).H 20'(6096mm).D x 4' (1219).H Graphic Size: 4788mm.L x 762mm.H 9576mm.L x 915mm.H 14364mm.L x 1219mm.H 19152mm.L x 1219mm.H