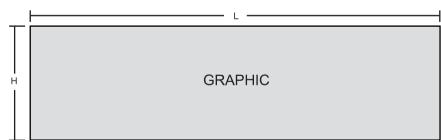

## FEATURES AND BENEFITS

- Circular shaped hanging frame designed for use above exhibition stands to increase visibility!
- Available in 3 sizes
- Sturdy aluminium frame

| PRODUCT DETAILS |               | HARDWARE SPECIFICA-<br>TIONS |                | GRAPHIC SPECIFICA-<br>TIONS |
|-----------------|---------------|------------------------------|----------------|-----------------------------|
| Description     | Order<br>Code | Dimensions (mm)              | Weight<br>(kg) | Dimensions (mm)             |
| Circle—5ft      | INE184230     | 1524 (D) x 762 (H)           | 4.95           | 4788 (L) x 762 (H)          |
| Circle—10ft     | INE184233     | 3048 (D) x 610 (H)           | 8.45           | 9576 (L) x 610 (H)          |
| Circle—10ft     | INE184324     | 3048 (D) x 915 (H)           | 9.27           | 9576 (L) x 915 (H)          |
| Circle—20ft     | INE184236     | 6096 (D) x 1219 (H)          | 17.8           | 19152 (L) x 1219 (H)        |

## Enseigne textile suspendue circulaire

Notice de montage

Frame Size: 5'(1524mm).D x 2.5'(762mm).H

10'(3048mm).D x 3'(915mm).H 15'(4572mm).D x 4'(1219mm).H 20'(6096mm).D x 4' (1219).H Graphic Size: 4788mm.L x 762mm.H 9576mm.L x 915mm.H 14364mm.L x 1219mm.H 19152mm.L x 1219mm.H